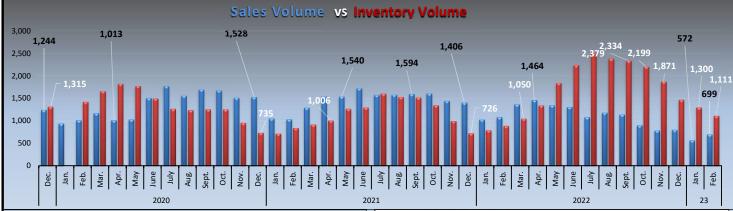

0.3%         3         -33.3%         0.5%         1         0.1%           694         99.3%         564         23.0%         98.6%         1,078         99.6%           0         0.0%         0         0%         0.0%         0.0%         0.0%           699         100%         572         22.2%         100%         1,082         100.0%           1.6 Months         2.3 Months         -30.4%         0.8 Months         0.8 Months           \$369,683,129         \$308,110,654         20.0%         \$638,386,390         \$638,386,390           \$499,000         \$499,000         0.0%         \$540,000         \$590,006           \$528,874         \$538,655         -1.8%         \$590,006           \$1/01/23 to 2/28/23         1/1/2022         1/1/2022         1/1/2022           \$677,79 |







Jenny Escrow

# **SAR Member Benefit\***

You could advertise <u>here!</u> Contact **tony@sacrealtor.org** for details.

\*must be current SAR Member in good standing



<sup>\*</sup> The method for retrieving Pending Sales from MetroList© was updated for April 2019. Pending sales are are now counted at a single point in time at the beginning of the month rather than by entering the date range of the month in question. This new method will now include any listings that have the status of "pending" in MetroList©.

Data for Sacramento County and the City of West Sacramento

#### **BREAKDOWN OF SALES BY PRICE**

### Type of Financing/Days on Market









| Type of Financing         | Currer | nt Month | Previo | us Month | LENGTH OF TIME ON MARKET |   |       |  |            |  |