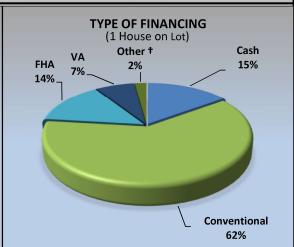

-1.8%         \$590,006           \$1/01/23 to 2/28/23         1/1/2022         1/1/2022         1/1/2022           \$677,79 |







Jenny Escrow

# **SAR Member Benefit\***

You could advertise <u>here!</u> Contact **tony@sacrealtor.org** for details.

\*must be current SAR Member in good standing



<sup>\*</sup> The method for retrieving Pending Sales from MetroList© was updated for April 2019. Pending sales are are now counted at a single point in time at the beginning of the month rather than by entering the date range of the month in question. This new method will now include any listings that have the status of "pending" in MetroList©.

Data for Sacramento County and the City of West Sacramento

#### **BREAKDOWN OF SALES BY PRICE**

### Type of Financing/Days on Market









| Type of Financing         | Currer | nt Month | Previo | us Month | LENGTH OF TIME ON MARKET |   |       |  |            |  |        |   |         |  |
|---------------------------|--------|----------|--------|----------|--------------------------|---|-------|--|------------|--|--------|---|---------|--|
|                           |        |          |        |          |                          |   |       |  | % of Total |  |        |   |         |  |
| (Single Family Home only) | # of   | % of     | # of   | % of     | (Single Family Only)     | П | # of  |  | Current    |  | Last 4 | T | Last 12 |  |
| Financing Method          | Units  | Total    | Units  | Total    | Days on Market           |   | Units |  | Month      |  | Months | ı | Months  |  |
| Cash