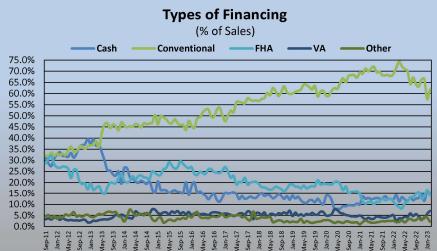

-1.8%         \$590,006           \$1/01/23 to 2/28/23         1/1/2022         1/1/2022         1/1/2022           \$677,79 |







Jenny Escrow

# **SAR Member Benefit\***

You could advertise <u>here!</u> Contact **tony@sacrealtor.org** for details.

\*must be current SAR Member in good standing



<sup>\*</sup> The method for retrieving Pending Sales from MetroList© was updated for April 2019. Pending sales are are now counted at a single point in time at the beginning of the month rather than by entering the date range of the month in question. This new method will now include any listings that have the status of "pending" in MetroList©.

Data for Sacramento County and the City of West Sacramento

#### **BREAKDOWN OF SALES BY PRICE**

### Type of Financing/Days on Market









| Type of Financing         | Currer | nt Month | Previo | us Month | LENGTH OF TIME ON MARKET |   |       |  |            |  |        |   |         |  |
|---------------------------|--------|----------|--------|----------|--------------------------|---|-------|--|------------|--|--------|---|---------|--|
|                           |        |          |        |          |                          |   |       |  | % of Total |  |        |   |         |  |
| (Single Family Home only) | # of   | % of     | # of   | % of     | (Single Family Only)     | П | # of  |  | Current    |  | Last 4 | T | Last 12 |  |
| Financing Method          | Units  | Total    | Units  | Total    | Days on Market           |   | Units |  | Month      |  | Months | ı | Months  |  |
| Cash