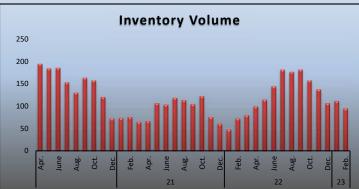

|        |                     | \$57,506,770          |                     | -39.0% |
| Median                         | \$299,200                               |                        | \$299,200                             |        |                     | \$320,040             |                     | -6.5%  |
| Mean                           | \$337,434                               |                        | \$337,434                             |        |                     | \$326,743             |                     | 3.3%   |
|                                |                                         |                        |                                       |        |                     |                       |                     |        |







deemed reliable, but it is not guaranteed and should be independently verified. For the most current statistical information, visit https://www.sacrealtor.org/consumers/housing-statistics

<sup>†</sup> includes: Active, Contingent - Show, Contingent - No Show

<sup>\*</sup> The method for retrieving Pending Sales from MetroList© was updated for April 2019. Pending sales are are now counted at a single point in time at the beginning of the month rather than by entering the date range of the month in question. This new method will now include any listings that have the status of "pending" in MetroList®.

This representation is based in whole or in part on data supplied by MetroList. MetroList does not guarantee, nor is it in any way responsible for, its accuracy. Data maintained by MetroLi