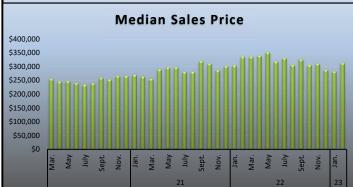

|        |                     | \$57,506,770          |                     | -39.0% |
| Median                         | \$299,200                               |                        | \$299,200                             |        |                     | \$320,040             |                     | -6.5%  |
| Mean                           | \$337,434                               |                        | \$337,434                             |        |                     | \$326,743             |                     | 3.3%   |
|                                |                                         |                        |                                       |        |                     |                       |                     |        |







deemed reliable, but it is not guaranteed and should be independently verified. For the most current statistical information, visit https://www.sacrealtor.org/consumers/housing-statistics

<sup>†</sup> includes: Active, Contingent - Show, Contingent - No Show

<sup>\*</sup> The method for retrieving Pending Sales from MetroList© was updated for April 2019. Pending sales are are now counted at a single point in time at the beginning of the month rather than by entering the date range of the month in question. This new method will now include any listings that have the status of "pending" in MetroList®.

This representation is based in whole or in part on data supplied by MetroList. MetroList does not guarantee, nor is it in any way responsible for, its accuracy. Data maintained by Metro