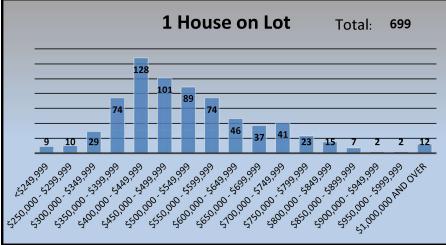

55         -1.8%         \$590,006           \$1/01/23 to 2/28/23         1/1/2022         1/1/2022         1/1/2022           \$677,79 |







Jenny Escrow

# **SAR Member Benefit\***

You could advertise <u>here!</u> Contact **tony@sacrealtor.org** for details.

\*must be current SAR Member in good standing



<sup>\*</sup> The method for retrieving Pending Sales from MetroList© was updated for April 2019. Pending sales are are now counted at a single point in time at the beginning of the month rather than by entering the date range of the month in question. This new method will now include any listings that have the status of "pending" in MetroList©.

Data for Sacramento County and the City of West Sacramento

#### **BREAKDOWN OF SALES BY PRICE**

### Type of Financing/Days on Market









| Type of Financing         | Currer | nt Month | Previo | us Month | LENGTH OF TIME ON MARKET |   |       |  |            |  |        |   |         |  |
|---------------------------|--------|----------|--------|----------|--------------------------|---|-------|--|------------|--|--------|---|---------|--|
|                           |        |          |        |          |                          |   |       |  | % of Total |  |        |   |         |  |
| (Single Family Home only) | # of   | % of     | # of   | % of     | (Single Family Only)     | П | # of  |  | Current    |  | Last 4 | T | Last 12 |  |
| Financing Method          | Units  | Total    | Units  | Total    | Days on Market           |   | Units |  | Month      |  | Months | ı | Months  |  |
| Cash