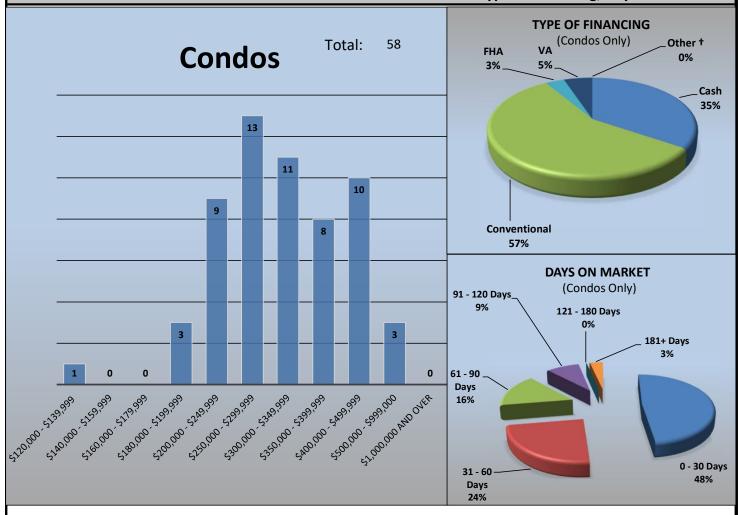

ontingent - Show, Contingent - No Show

<sup>\*</sup> The method for retrieving Pending Sales from MetroList© was updated for April 2019. Pending sales are are now counted at a single point in time at the beginning of the month rather than by entering the date range of the month in question. This new method will now include any listings that have the status of "pending" in MetroList®.

This representation is based in whole or in part on data supplied by MetroList. MetroList does not guarantee, nor is it in any way responsible for, its accuracy. Data maintained by MetroList does not reflect all real estate activity in the market. All information provided is

Data for Sacramento County and the City of West Sacramento

#### **BREAKDOWN OF SALES BY PRICE**

# Type of Financing/Days on Market



| Type of Financing | Currer | nt Month | Previo | us Month | LENGTH OF TIME ON MARKET |                    |       |  |            |  |        |   |         |  |
|-------------------|--------|----------|--------|----------|--------------------------|--------------------|-------|--|------------|--|--------|---|---------|--|
|                   |        |          |        |          |                          |                    |       |  | % of Total |  |        |   |         |  |
| (Condo Only)      | # of   | % of     | # of   | % of     | (SFR & Condo)            | (SFR & Condo) # of |       |  | Current    |  | Last 4 |   | Last 12 |  |
| Financing Method  | Units  | Total    | Units  | Total    | Days on Market           |                    | Units |  | Month      |  | Months |