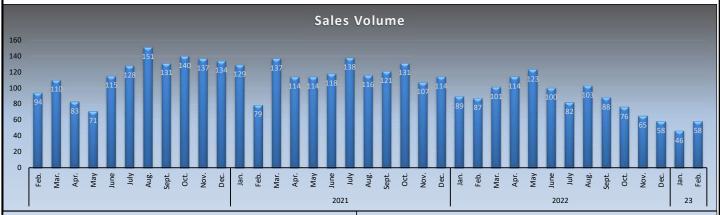

0                          |        |                     | \$57,506,770          |                     | -39.0% |
| Median                         | \$299,200                               |                        | \$299,200                             |        |                     | \$320,040             |                     | -6.5%  |
| Mean                           | \$337,434                               |                        | \$337,434                             |        |                     | \$326,743             |                     | 3.3%   |
|                                |                                         |                        |                                       |        |                     |                       |                     |        |







deemed reliable, but it is not guaranteed and should be independently verified. For the most current statistical information, visit https://www.sacrealtor.org/consumers/housing-statistics

<sup>†</sup> includes: Active, Contingent - Show, Contingent - No Show

<sup>\*</sup> The method for retrieving Pending Sales from MetroList© was updated for April 2019. Pending sales are are now counted at a single point in time at the beginning of the month rather than by entering the date range of the month in question. This new method will now include any listings that have the status of "pending" in MetroList®.

This representation is based in whole or in part on data supplied by MetroList. MetroList does not guarantee, nor is it in any way responsible for, its accuracy. Data maintained by Met