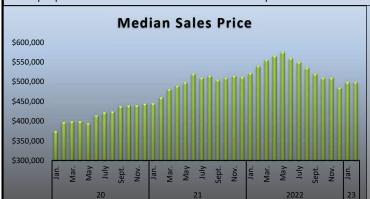

3%         3         -33.3%         0.5%         1         0.1%           694         99.3%         564         23.0%         98.6%         1,078         99.6%           0         0.0%         0         0%         0.0%         0.0%         0.0%           699         100%         572         22.2%         100%         1,082         100.0%           1.6 Months         2.3 Months         -30.4%         0.8 Months         0.8 Months           \$369,683,129         \$308,110,654         20.0%         \$638,386,390         \$638,386,390           \$499,000         \$499,000         0.0%         \$540,000         \$590,006           \$528,874         \$538,655         -1.8%         \$590,006           \$1/01/23 to 2/28/23         1/1/2022         1/1/2022         1/1/2022           \$677,79 |







Jenny Escrow

# **SAR Member Benefit\***

You could advertise <u>here!</u> Contact **tony@sacrealtor.org** for details.

\*must be current SAR Member in good standing



<sup>\*</sup> The method for retrieving Pending Sales from MetroList© was updated for April 2019. Pending sales are are now counted at a single point in time at the beginning of the month rather than by entering the date range of the month in question. This new method will now include any listings that have the status of "pending" in MetroList©.

Data for Sacramento County and the City of West Sacramento

#### **BREAKDOWN OF SALES BY PRICE**

### Type of Financing/Days on Market









| Type of Financing         | Currer | nt Month | Previo | us Month | LENGTH OF TIME ON MARKET |   |       |  |            |  |