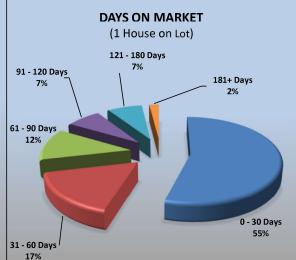

-1.8%         \$590,006           \$1/01/23 to 2/28/23         1/1/2022         1/1/2022         1/1/2022           \$677,79 |







Jenny Escrow

# **SAR Member Benefit\***

You could advertise <u>here!</u> Contact **tony@sacrealtor.org** for details.

\*must be current SAR Member in good standing



<sup>\*</sup> The method for retrieving Pending Sales from MetroList© was updated for April 2019. Pending sales are are now counted at a single point in time at the beginning of the month rather than by entering the date range of the month in question. This new method will now include any listings that have the status of "pending" in MetroList©.

Data for Sacramento County and the City of West Sacramento

#### **BREAKDOWN OF SALES BY PRICE**

### Type of Financing/Days on Market









| Type of Financing         | Currer | nt Month | Previo | us Month | LENGTH OF TIME ON MARKET |   |       |  |            |  |        |   |         |  |
|---------------------------|--------|----------|--------|----------|--------------------------|---|-------|--|------------|--|--------|---|---------|--|
|                           |        |          |        |          |                          |   |       |  | % of Total |  |        |   |         |  |
| (Single Family Home only) | # of   | % of     | # of   | % of     | (Single Family Only)     | П | # of  |  | Current    |  | Last 4 | T | Last 12 |  |
| Financing Method          | Units  | Total    | Units  | Total    | Days on Market           |   | Units |  | Month      |  | Months | ı | Months  |  |
| Cash