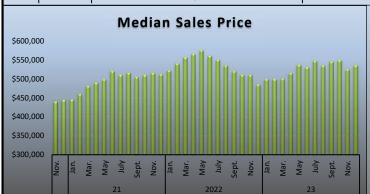

## SINGLE FAMILY HOME RESALES

| Current Month       | % of<br>Total Sales                                                                                                                               | Last Month                                                                                                                                                                                              | Change                                                                                                                                                                                                                                                                                                                                                                                                                                           | % of Total<br>Sales                                                                                                                                                                                                                                                                                                                                                                                                     | Last Year                                   | % of Total<br>Sales                                                                                                                                                                                                                                                                                                                                                                                                                                                                                                                                                                                                                                                                                                                                                                                                                                                                                                                                                                                                                                                                                                                                                  | Change                                                                                                                                                                                                                                                                                                                                                                                                                                                                                                                                                                                                                                                                                                                                                                                                                                                                                                                                                                                                                                                                                                                                                                                      |
|---------------------|---------------------------------------------------------------------------------------------------------------------------------------------------|---------------------------------------------------------------------------------------------------------------------------------------------------------------------------------------------------------|--------------------------------------------------------------------------------------------------------------------------------------------------------------------------------------------------------------------------------------------------------------------------------------------------------------------------------------------------------------------------------------------------------------------------------------------------|-------------------------------------------------------------------------------------------------------------------------------------------------------------------------------------------------------------------------------------------------------------------------------------------------------------------------------------------------------------------------------------------------------------------------|---------------------------------------------|----------------------------------------------------------------------------------------------------------------------------------------------------------------------------------------------------------------------------------------------------------------------------------------------------------------------------------------------------------------------------------------------------------------------------------------------------------------------------------------------------------------------------------------------------------------------------------------------------------------------------------------------------------------------------------------------------------------------------------------------------------------------------------------------------------------------------------------------------------------------------------------------------------------------------------------------------------------------------------------------------------------------------------------------------------------------------------------------------------------------------------------------------------------------|---------------------------------------------------------------------------------------------------------------------------------------------------------------------------------------------------------------------------------------------------------------------------------------------------------------------------------------------------------------------------------------------------------------------------------------------------------------------------------------------------------------------------------------------------------------------------------------------------------------------------------------------------------------------------------------------------------------------------------------------------------------------------------------------------------------------------------------------------------------------------------------------------------------------------------------------------------------------------------------------------------------------------------------------------------------------------------------------------------------------------------------------------------------------------------------------|
| 567                 |                                                                                                                                                   | 887                                                                                                                                                                                                     | -36.1%                                                                                                                                                                                                                                                                                                                                                                                                                                           |                                                                                                                                                                                                                                                                                                                                                                                                                         | 626                                         |                                                                                                                                                                                                                                                                                                                                                                                                                                                                                                                                                                                                                                                                                                                                                                                                                                                                                                                                                                                                                                                                                                                                                                      | -9.4%                                                                                                                                                                                                                                                                                                                                                                                                                                                                                                                                                                                                                                                                                                                                                                                                                                                                                                                                                                                                                                                                                                                                                                                       |
| 1,084               |                                                                                                                                                   | 1,296                                                                                                                                                                                                   | -16.4%                                                                                                                                                                                                                                                                                                                                                                                                                                           |                                                                                                                                                                                                                                                                                                                                                                                                                         | 1,468                                       |                                                                                                                                                                                                                                                                                                                                                                                                                                                                                                                                                                                                                                                                                                                                                                                                                                                                                                                                                                                                                                                                                                                                                                      | -26.2%                                                                                                                                                                                                                                                                                                                                                                                                                                                                                                                                                                                                                                                                                                                                                                                                                                                                                                                                                                                                                                                                                                                                                                                      |
| 827                 |                                                                                                                                                   | 855                                                                                                                                                                                                     | -3.3%                                                                                                                                                                                                                                                                                                                                                                                                                                            |                                                                                                                                                                                                                                                                                                                                                                                                                         | 665                                         |                                                                                                                                                                                                                                                                                                                                                                                                                                                                                                                                                                                                                                                                                                                                                                                                                                                                                                                                                                                                                                                                                                                                                                      | 24.4%                                                                                                                                                                                                                                                                                                                                                                                                                                                                                                                                                                                                                                                                                                                                                                                                                                                                                                                                                                                                                                                                                                                                                                                       |
| 1                   | 0.1%                                                                                                                                              | 3                                                                                                                                                                                                       | -67%                                                                                                                                                                                                                                                                                                                                                                                                                                             | 0.4%                                                                                                                                                                                                                                                                                                                                                                                                                    | 5                                           | 0.6%                                                                                                                                                                                                                                                                                                                                                                                                                                                                                                                                                                                                                                                                                                                                                                                                                                                                                                                                                                                                                                                                                                                                                                 | N/A                                                                                                                                                                                                                                                                                                                                                                                                                                                                                                                                                                                                                                                                                                                                                                                                                                                                                                                                                                                                                                                                                                                                                                                         |
| 1                   | 0.1%                                                                                                                                              | 1                                                                                                                                                                                                       | N/A                                                                                                                                                                                                                                                                                                                                                                                                                                              | 0.1%                                                                                                                                                                                                                                                                                                                                                                                                                    | 3                                           | 0.4%                                                                                                                                                                                                                                                                                                                                                                                                                                                                                                                                                                                                                                                                                                                                                                                                                                                                                                                                                                                                                                                                                                                                                                 | N/A                                                                                                                                                                                                                                                                                                                                                                                                                                                                                                                                                                                                                                                                                                                                                                                                                                                                                                                                                                                                                                                                                                                                                                                         |
| 699                 | 99.7%                                                                                                                                             | 693                                                                                                                                                                                                     | 0.9%                                                                                                                                                                                                                                                                                                                                                                                                                                             | 99.4%                                                                                                                                                                                                                                                                                                                                                                                                                   | 796                                         | 99.0%                                                                                                                                                                                                                                                                                                                                                                                                                                                                                                                                                                                                                                                                                                                                                                                                                                                                                                                                                                                                                                                                                                                                                                | -12.2%                                                                                                                                                                                                                                                                                                                                                                                                                                                                                                                                                                                                                                                                                                                                                                                                                                                                                                                                                                                                                                                                                                                                                                                      |
| 0                   | 0.0%                                                                                                                                              | 0                                                                                                                                                                                                       | 0%                                                                                                                                                                                                                                                                                                                                                                                                                                               | 0.0%                                                                                                                                                                                                                                                                                                                                                                                                                    | 0                                           | 0.0%                                                                                                                                                                                                                                                                                                                                                                                                                                                                                                                                                                                                                                                                                                                                                                                                                                                                                                                                                                                                                                                                                                                                                                 | N/A                                                                                                                                                                                                                                                                                                                                                                                                                                                                                                                                                                                                                                                                                                                                                                                                                                                                                                                                                                                                                                                                                                                                                                                         |
| 701                 | 100%                                                                                                                                              | 697                                                                                                                                                                                                     | 0.6%                                                                                                                                                                                                                                                                                                                                                                                                                                             | 100%                                                                                                                                                                                                                                                                                                                                                                                                                    | 804                                         | 100.0%                                                                                                                                                                                                                                                                                                                                                                                                                                                                                                                                                                                                                                                                                                                                                                                                                                                                                                                                                                                                                                                                                                                                                               | -12.8%                                                                                                                                                                                                                                                                                                                                                                                                                                                                                                                                                                                                                                                                                                                                                                                                                                                                                                                                                                                                                                                                                                                                                                                      |
| 1.5 Months          |                                                                                                                                                   | 1.9 Months                                                                                                                                                                                              | -21.1%                                                                                                                                                                                                                                                                                                                                                                                                                                           |                                                                                                                                                                                                                                                                                                                                                                                                                         | 1.8 Months                                  |                                                                                                                                                                                                                                                                                                                                                                                                                                                                                                                                                                                                                                                                                                                                                                                                                                                                                                                                                                                                                                                                                                                                                                      | -16.7%                                                                                                                                                                                                                                                                                                                                                                                                                                                                                                                                                                                                                                                                                                                                                                                                                                                                                                                                                                                                                                                                                                                                                                                      |
| \$395,423,471       |                                                                                                                                                   | \$392,023,734                                                                                                                                                                                           | 0.9%                                                                                                                                                                                                                                                                                                                                                                                                                                             |                                                                                                                                                                                                                                                                                                                                                                                                                         | \$428,825,482                               |                                                                                                                                                                                                                                                                                                                                                                                                                                                                                                                                                                                                                                                                                                                                                                                                                                                                                                                                                                                                                                                                                                                                                                      | -7.8%                                                                                                                                                                                                                                                                                                                                                                                                                                                                                                                                                                                                                                                                                                                                                                                                                                                                                                                                                                                                                                                                                                                                                                                       |
| \$535,000           |                                                                                                                                                   | \$525,000                                                                                                                                                                                               | 1.9%                                                                                                                                                                                                                                                                                                                                                                                                                                             |                                                                                                                                                                                                                                                                                                                                                                                                                         | \$485,000                                   |                                                                                                                                                                                                                                                                                                                                                                                                                                                                                                                                                                                                                                                                                                                                                                                                                                                                                                                                                                                                                                                                                                                                                                      | 10.3%                                                                                                                                                                                                                                                                                                                                                                                                                                                                                                                                                                                                                                                                                                                                                                                                                                                                                                                                                                                                                                                                                                                                                                                       |
| \$564,085           |                                                                                                                                                   | \$562,444                                                                                                                                                                                               | 0.3%                                                                                                                                                                                                                                                                                                                                                                                                                                             |                                                                                                                                                                                                                                                                                                                                                                                                                         | \$533,365                                   |                                                                                                                                                                                                                                                                                                                                                                                                                                                                                                                                                                                                                                                                                                                                                                                                                                                                                                                                                                                                                                                                                                                                                                      | 5.8%                                                                                                                                                                                                                                                                                                                                                                                                                                                                                                                                                                                                                                                                                                                                                                                                                                                                                                                                                                                                                                                                                                                                                                                        |
| /01/22 to 12/31/23  | 1/0                                                                                                                                               | 1/22 to 12/31/23                                                                                                                                                                                        |                                                                                                                                                                                                                                                                                                                                                                                                                                                  |                                                                                                                                                                                                                                                                                                                                                                                                                         | 1/1/2022                                    |                                                                                                                                                                                                                                                                                                                                                                                                                                                                                                                                                                                                                                                                                                                                                                                                                                                                                                                                                                                                                                                                                                                                                                      |                                                                                                                                                                                                                                                                                                                                                                                                                                                                                                                                                                                                                                                                                                                                                                                                                                                                                                                                                                                                                                                                                                                                                                                             |
| thly data, compiled | М                                                                                                                                                 | etroList YTD data                                                                                                                                                                                       |                                                                                                                                                                                                                                                                                                                                                                                                                                                  |                                                                                                                                                                                                                                                                                                                                                                                                                         | 12/31/2022                                  |                                                                                                                                                                                                                                                                                                                                                                                                                                                                                                                                                                                                                                                                                                                                                                                                                                                                                                                                                                                                                                                                                                                                                                      | Change                                                                                                                                                                                                                                                                                                                                                                                                                                                                                                                                                                                                                                                                                                                                                                                                                                                                                                                                                                                                                                                                                                                                                                                      |
| 10,086              |                                                                                                                                                   | 10,312                                                                                                                                                                                                  |                                                                                                                                                                                                                                                                                                                                                                                                                                                  |                                                                                                                                                                                                                                                                                                                                                                                                                         | 13,490                                      |                                                                                                                                                                                                                                                                                                                                                                                                                                                                                                                                                                                                                                                                                                                                                                                                                                                                                                                                                                                                                                                                                                                                                                      | -25.2%                                                                                                                                                                                                                                                                                                                                                                                                                                                                                                                                                                                                                                                                                                                                                                                                                                                                                                                                                                                                                                                                                                                                                                                      |
| \$5,856,764,214     |                                                                                                                                                   | \$5,990,127,570                                                                                                                                                                                         |                                                                                                                                                                                                                                                                                                                                                                                                                                                  |                                                                                                                                                                                                                                                                                                                                                                                                                         | \$7,978,869,291                             |                                                                                                                                                                                                                                                                                                                                                                                                                                                                                                                                                                                                                                                                                                                                                                                                                                                                                                                                                                                                                                                                                                                                                                      | -26.6%                                                                                                                                                                                                                                                                                                                                                                                                                                                                                                                                                                                                                                                                                                                                                                                                                                                                                                                                                                                                                                                                                                                                                                                      |
| \$529,000           |                                                                                                                                                   | \$529,000                                                                                                                                                                                               |                                                                                                                                                                                                                                                                                                                                                                                                                                                  |                                                                                                                                                                                                                                                                                                                                                                                                                         | \$540,000                                   |                                                                                                                                                                                                                                                                                                                                                                                                                                                                                                                                                                                                                                                                                                                                                                                                                                                                                                                                                                                                                                                                                                                                                                      | -2.0%                                                                                                                                                                                                                                                                                                                                                                                                                                                                                                                                                                                                                                                                                                                                                                                                                                                                                                                                                                                                                                                                                                                                                                                       |
| \$580,683           |                                                                                                                                                   | \$580,889                                                                                                                                                                                               |                                                                                                                                                                                                                                                                                                                                                                                                                                                  |                                                                                                                                                                                                                                                                                                                                                                                                                         | \$591,465                                   | •                                                                                                                                                                                                                                                                                                                                                                                                                                                                                                                                                                                                                                                                                                                                                                                                                                                                                                                                                                                                                                                                                                                                                                    | -1.8%                                                                                                                                                                                                                                                                                                                                                                                                                                                                                                                                                                                                                                                                                                                                                                                                                                                                                                                                                                                                                                                                                                                                                                                       |
|                     | 567 1,084 827 1 1 1 699 0 701 1.5 Months \$395,423,471 \$535,000 \$564,085 01/22 to 12/31/23 thly data, compiled 10,086 \$5,856,764,214 \$529,000 | Total Sales  567  1,084  827  1 0.1%  1 0.1%  699 99.7%  0 0.0%  701 100%  1.5 Months  \$395,423,471  \$535,000  \$564,085  701/22 to 12/31/23  thly data, compiled  10,086  \$5,856,764,214  \$529,000 | Total Sales    567   887     1,084   1,296     827   855     1 0.1%   3     1 0.1%   1     699   99.7%   693     0 0.0%   0     701   100%   697     1.5 Months   1.9 Months     \$395,423,471   \$392,023,734     \$535,000   \$525,000     \$564,085   \$562,444     701/22 to 12/31/23   1/01/22 to 12/31/23     thly data, compiled   MetroList YTD data     10,086   10,312     \$5,856,764,214   \$5,990,127,570     \$529,000   \$529,000 | Total Sales  567 887 -36.1%  1,084 1,296 -16.4%  827 855 -3.3%  1 0.1% 3 -67%  1 0.1% 1 N/A  699 99.7% 693 0.9%  0 0.0% 0 0%  701 100% 697 0.6%  1.5 Months 1.9 Months -21.1%  \$395,423,471 \$392,023,734 0.9%  \$535,000 \$525,000 1.9%  \$564,085 \$562,444 0.3%  701/22 to 12/31/23 1/01/22 to 12/31/23 thly data, compiled MetroList YTD data  10,086 10,312  \$5,856,764,214 \$5,990,127,570  \$529,000 \$529,000 | Total Sales   Sales   Sales   Sales   Sales | Total Sales         Sales           567         887         -36.1%         626           1,084         1,296         -16.4%         1,468           827         855         -3.3%         665           1         0.1%         3         -67%         0.4%         5           1         0.1%         1         N/A         0.1%         3           699         99.7%         693         0.9%         99.4%         796           0         0.0%         0         0%         0.0%         0           701         100%         697         0.6%         100%         804           1.5 Months         1.9 Months         -21.1%         1.8 Months           \$395,423,471         \$392,023,734         0.9%         \$428,825,482           \$535,000         \$525,000         1.9%         \$485,000           \$564,085         \$562,444         0.3%         \$533,365           701/22 to 12/31/23         1/01/22 to 12/31/23         1/1/2022           thly data, compiled         MetroList YTD data         12/31/2022           thly data, compiled         MetroList YTD data         12/31/2022           \$5,856,764,214         \$5,990,127,570 | Total Sales         Sales         Sales           567         887         -36.1%         626           1,084         1,296         -16.4%         1,468           827         855         -3.3%         665           1         0.1%         3         -67%         0.4%         5         0.6%           1         0.1%         1         N/A         0.1%         3         0.4%           699         99.7%         693         0.9%         99.4%         796         99.0%           0         0.0%         0         0         0.0%         0         0.0%           701         100%         697         0.6%         100%         804         100.0%           1.5 Months         1.9 Months         -21.1%         1.8 Months         \$395,423,471         \$392,023,734         0.9%         \$428,825,482           \$535,000         \$525,000         1.9%         \$485,000         \$533,365           \$01/22 to 12/31/23         1/01/22 to 12/31/23         1/1/2022           thly data, compiled         MetroList YTD data         12/31/2022           thly data, compiled         MetroList YTD data         12/31/2022           \$5,856,764,214 <td< td=""></td<> |