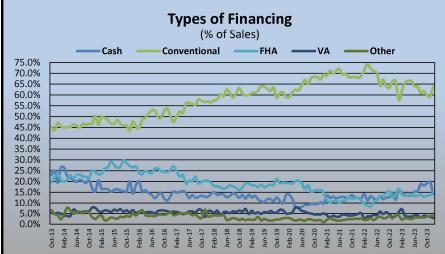

## Type of Financing/Days on Market

| Type of Financing         | Current Month Previous Month |        |       | LENGTH OF TIME ON MARKET |                      |  |       |   |            |  |        |  |         |
|---------------------------|------------------------------|--------|-------|--------------------------|----------------------|--|-------|---|------------|--|--------|--|---------|
|                           |                              |        |       |                          |                      |  |       |   | % of Total |  |        |  |         |
| (Single Family Home only) | # of                         | % of   | # of  | % of                     | (Single Family Only) |  | # of  | ı | Current    |  | Last 4 |  | Last 12 |
| Financing Method          | Units                        | Total  | Units | Total                    | Days on Market       |  | Units |   | Month      |  | Months |  | Months  |
| Cash                      | 100                          | 14.3%  | 138   | 19.8%                    | 0 - 30               |  | 458   |   | 65.3%      |  | 74.3%  |  | 73.6%   |
| Conventional              | 447                          | 63.8%  | 413   | 59.3%                    | 31 - 60              |  | 143   |   | 20.4%      |  | 15.8%  |  | 13.4%   |
| FHA                       | 106                          | 15.1%  | 95    | 13.6%                    | 61 - 90              |  | 59    |   | 8.4%       |  | 5.7%   |  | 5.7%    |
| VA                        | 20                           | 2.9%   | 24    | 3.4%                     | 91 - 120             |  | 24    |   | 3.4%       |  | 2.5%   |  | 3.2%    |
| Other †                   | 28                           | 4.0%   | 27    | 3.9%                     | 121 - 180            |  | 15    |   | 2.1%       |  | 1.3%   |  | 2.8%    |
| Total                     | 701                          | 100.0% | 697   | 100.0%                   | 181+                 |  | 2     |   | 0.3%       |  | 0.5%   |  | 1.3%    |
|                           |                              |        |       |                          | Total                |  | 701   | 1 | 100.0%     |  | 100.0% |  | 100.0%  |