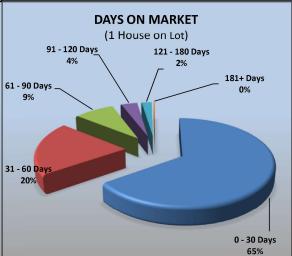

## Type of Financing/Days on Market

| Type of Financing         | Current Month Previous Month |        |       | LENGTH OF TIME ON MARKET |                      |  |       |   |            |  |        |  |         |
|---------------------------|------------------------------|--------|-------|--------------------------|----------------------|--|-------|---|------------|--|--------|--|---------|
|                           |                              |        |       |                          |                      |  |       |   | % of Total |  |        |  |         |
| (Single Family Home only) | # of                         | % of   | # of  | % of                     | (Single Family Only) |  | # of  | ı | Current    |  | Last 4 |  | Last 12 |
| Financing Method          | Units                        | Total  | Units | Total                    | Days on Market       |  | Units |   | Month      |  | Months |  | Months  |
| Cash                      | 100                          | 14.3%  | 138   | 19.8%                    | 0 - 30               |  | 458   |   | 65.3%      |  | 74.3%  |  | 73.6%   |
| Conventional              | 447                          | 63.8%  | 413   | 59.3%                    | 31 - 60              |  | 143   |   | 20.4%      |  | 15.8%  |  | 13.4%   |
| FHA                       | 106                          | 15.1%  | 95    | 13.6%                    | 61 - 90              |  | 59    |   | 8.4%       |  | 5.7%   |  | 5.7%    |
| VA                        | 20                           | 2.9%   | 24    | 3.4%                     | 91 - 120             |  | 24    |   | 3.4%       |  | 2.5%   |  | 3.2%    |
| Other †                   | 28                           | 4.0%   | 27    | 3.9%                     | 121 - 180            |  | 15    |   | 2.1%       |  | 1.3%   |  | 2.8%    |
| Total                     | 701                          | 100.0% | 697   | 100.0%                   | 181+                 |  | 2     |   | 0.3%       |  | 0.5%   |  | 1.3%    |
|                           |                              |        |       |                          | Total                |  | 701   | 1 | 100.0%     |  | 100.0% |  | 100.0%  |