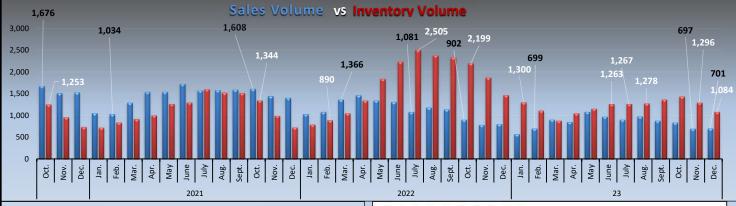

### MLS STATISTICS for December 2023

## SINGLE FAMILY HOME RESALES

| Current Month       | % of<br>Total Sales                                                                                                                               | Last Month                                                                                                                                                                                              | Change                                                                                                                                                                                                                                                                                                                                                                                                                                           | % of Total<br>Sales                                                                                                                                                                                                                                                                                                                                                                                                     | Last Year                                   | % of Total<br>Sales                                                                                                                                                                                                                                                                                                                                                                                                                                                                                                                                                                                                                                                                                                                                                                                                                                                                                                                                                                                                                                                                                                                                                  | Change                                                                                                                                                                                                                                                                                                                                                                                                                                                                                                                                                                                                                                                                                                                                                                                                                                                                                                                                                                                                                                                                                                                                                                                      |
|---------------------|---------------------------------------------------------------------------------------------------------------------------------------------------|---------------------------------------------------------------------------------------------------------------------------------------------------------------------------------------------------------|--------------------------------------------------------------------------------------------------------------------------------------------------------------------------------------------------------------------------------------------------------------------------------------------------------------------------------------------------------------------------------------------------------------------------------------------------|-------------------------------------------------------------------------------------------------------------------------------------------------------------------------------------------------------------------------------------------------------------------------------------------------------------------------------------------------------------------------------------------------------------------------|---------------------------------------------|----------------------------------------------------------------------------------------------------------------------------------------------------------------------------------------------------------------------------------------------------------------------------------------------------------------------------------------------------------------------------------------------------------------------------------------------------------------------------------------------------------------------------------------------------------------------------------------------------------------------------------------------------------------------------------------------------------------------------------------------------------------------------------------------------------------------------------------------------------------------------------------------------------------------------------------------------------------------------------------------------------------------------------------------------------------------------------------------------------------------------------------------------------------------|---------------------------------------------------------------------------------------------------------------------------------------------------------------------------------------------------------------------------------------------------------------------------------------------------------------------------------------------------------------------------------------------------------------------------------------------------------------------------------------------------------------------------------------------------------------------------------------------------------------------------------------------------------------------------------------------------------------------------------------------------------------------------------------------------------------------------------------------------------------------------------------------------------------------------------------------------------------------------------------------------------------------------------------------------------------------------------------------------------------------------------------------------------------------------------------------|
| 567                 |                                                                                                                                                   | 887                                                                                                                                                                                                     | -36.1%                                                                                                                                                                                                                                                                                                                                                                                                                                           |                                                                                                                                                                                                                                                                                                                                                                                                                         | 626                                         |                                                                                                                                                                                                                                                                                                                                                                                                                                                                                                                                                                                                                                                                                                                                                                                                                                                                                                                                                                                                                                                                                                                                                                      | -9.4%                                                                                                                                                                                                                                                                                                                                                                                                                                                                                                                                                                                                                                                                                                                                                                                                                                                                                                                                                                                                                                                                                                                                                                                       |
| 1,084               |                                                                                                                                                   | 1,296                                                                                                                                                                                                   | -16.4%                                                                                                                                                                                                                                                                                                                                                                                                                                           |                                                                                                                                                                                                                                                                                                                                                                                                                         | 1,468                                       |                                                                                                                                                                                                                                                                                                                                                                                                                                                                                                                                                                                                                                                                                                                                                                                                                                                                                                                                                                                                                                                                                                                                                                      | -26.2%                                                                                                                                                                                                                                                                                                                                                                                                                                                                                                                                                                                                                                                                                                                                                                                                                                                                                                                                                                                                                                                                                                                                                                                      |
| 827                 |                                                                                                                                                   | 855                                                                                                                                                                                                     | -3.3%                                                                                                                                                                                                                                                                                                                                                                                                                                            |                                                                                                                                                                                                                                                                                                                                                                                                                         | 665                                         |                                                                                                                                                                                                                                                                                                                                                                                                                                                                                                                                                                                                                                                                                                                                                                                                                                                                                                                                                                                                                                                                                                                                                                      | 24.4%                                                                                                                                                                                                                                                                                                                                                                                                                                                                                                                                                                                                                                                                                                                                                                                                                                                                                                                                                                                                                                                                                                                                                                                       |
| 1                   | 0.1%                                                                                                                                              | 3                                                                                                                                                                                                       | -67%                                                                                                                                                                                                                                                                                                                                                                                                                                             | 0.4%                                                                                                                                                                                                                                                                                                                                                                                                                    | 5                                           | 0.6%                                                                                                                                                                                                                                                                                                                                                                                                                                                                                                                                                                                                                                                                                                                                                                                                                                                                                                                                                                                                                                                                                                                                                                 | N/A                                                                                                                                                                                                                                                                                                                                                                                                                                                                                                                                                                                                                                                                                                                                                                                                                                                                                                                                                                                                                                                                                                                                                                                         |
| 1                   | 0.1%                                                                                                                                              | 1                                                                                                                                                                                                       | N/A                                                                                                                                                                                                                                                                                                                                                                                                                                              | 0.1%                                                                                                                                                                                                                                                                                                                                                                                                                    | 3                                           | 0.4%                                                                                                                                                                                                                                                                                                                                                                                                                                                                                                                                                                                                                                                                                                                                                                                                                                                                                                                                                                                                                                                                                                                                                                 | N/A                                                                                                                                                                                                                                                                                                                                                                                                                                                                                                                                                                                                                                                                                                                                                                                                                                                                                                                                                                                                                                                                                                                                                                                         |
| 699                 | 99.7%                                                                                                                                             | 693                                                                                                                                                                                                     | 0.9%                                                                                                                                                                                                                                                                                                                                                                                                                                             | 99.4%                                                                                                                                                                                                                                                                                                                                                                                                                   | 796                                         | 99.0%                                                                                                                                                                                                                                                                                                                                                                                                                                                                                                                                                                                                                                                                                                                                                                                                                                                                                                                                                                                                                                                                                                                                                                | -12.2%                                                                                                                                                                                                                                                                                                                                                                                                                                                                                                                                                                                                                                                                                                                                                                                                                                                                                                                                                                                                                                                                                                                                                                                      |
| 0                   | 0.0%                                                                                                                                              | 0                                                                                                                                                                                                       | 0%                                                                                                                                                                                                                                                                                                                                                                                                                                               | 0.0%                                                                                                                                                                                                                                                                                                                                                                                                                    | 0                                           | 0.0%                                                                                                                                                                                                                                                                                                                                                                                                                                                                                                                                                                                                                                                                                                                                                                                                                                                                                                                                                                                                                                                                                                                                                                 | N/A                                                                                                                                                                                                                                                                                                                                                                                                                                                                                                                                                                                                                                                                                                                                                                                                                                                                                                                                                                                                                                                                                                                                                                                         |
| 701                 | 100%                                                                                                                                              | 697                                                                                                                                                                                                     | 0.6%                                                                                                                                                                                                                                                                                                                                                                                                                                             | 100%                                                                                                                                                                                                                                                                                                                                                                                                                    | 804                                         | 100.0%                                                                                                                                                                                                                                                                                                                                                                                                                                                                                                                                                                                                                                                                                                                                                                                                                                                                                                                                                                                                                                                                                                                                                               | -12.8%                                                                                                                                                                                                                                                                                                                                                                                                                                                                                                                                                                                                                                                                                                                                                                                                                                                                                                                                                                                                                                                                                                                                                                                      |
| 1.5 Months          |                                                                                                                                                   | 1.9 Months                                                                                                                                                                                              | -21.1%                                                                                                                                                                                                                                                                                                                                                                                                                                           |                                                                                                                                                                                                                                                                                                                                                                                                                         | 1.8 Months                                  |                                                                                                                                                                                                                                                                                                                                                                                                                                                                                                                                                                                                                                                                                                                                                                                                                                                                                                                                                                                                                                                                                                                                                                      | -16.7%                                                                                                                                                                                                                                                                                                                                                                                                                                                                                                                                                                                                                                                                                                                                                                                                                                                                                                                                                                                                                                                                                                                                                                                      |
| \$395,423,471       |                                                                                                                                                   | \$392,023,734                                                                                                                                                                                           | 0.9%                                                                                                                                                                                                                                                                                                                                                                                                                                             |                                                                                                                                                                                                                                                                                                                                                                                                                         | \$428,825,482                               |                                                                                                                                                                                                                                                                                                                                                                                                                                                                                                                                                                                                                                                                                                                                                                                                                                                                                                                                                                                                                                                                                                                                                                      | -7.8%                                                                                                                                                                                                                                                                                                                                                                                                                                                                                                                                                                                                                                                                                                                                                                                                                                                                                                                                                                                                                                                                                                                                                                                       |
| \$535,000           |                                                                                                                                                   | \$525,000                                                                                                                                                                                               | 1.9%                                                                                                                                                                                                                                                                                                                                                                                                                                             |                                                                                                                                                                                                                                                                                                                                                                                                                         | \$485,000                                   |                                                                                                                                                                                                                                                                                                                                                                                                                                                                                                                                                                                                                                                                                                                                                                                                                                                                                                                                                                                                                                                                                                                                                                      | 10.3%                                                                                                                                                                                                                                                                                                                                                                                                                                                                                                                                                                                                                                                                                                                                                                                                                                                                                                                                                                                                                                                                                                                                                                                       |
| \$564,085           |                                                                                                                                                   | \$562,444                                                                                                                                                                                               | 0.3%                                                                                                                                                                                                                                                                                                                                                                                                                                             |                                                                                                                                                                                                                                                                                                                                                                                                                         | \$533,365                                   |                                                                                                                                                                                                                                                                                                                                                                                                                                                                                                                                                                                                                                                                                                                                                                                                                                                                                                                                                                                                                                                                                                                                                                      | 5.8%                                                                                                                                                                                                                                                                                                                                                                                                                                                                                                                                                                                                                                                                                                                                                                                                                                                                                                                                                                                                                                                                                                                                                                                        |
| /01/22 to 12/31/23  | 1/0                                                                                                                                               | 1/22 to 12/31/23                                                                                                                                                                                        |                                                                                                                                                                                                                                                                                                                                                                                                                                                  |                                                                                                                                                                                                                                                                                                                                                                                                                         | 1/1/2022                                    |                                                                                                                                                                                                                                                                                                                                                                                                                                                                                                                                                                                                                                                                                                                                                                                                                                                                                                                                                                                                                                                                                                                                                                      |                                                                                                                                                                                                                                                                                                                                                                                                                                                                                                                                                                                                                                                                                                                                                                                                                                                                                                                                                                                                                                                                                                                                                                                             |
| thly data, compiled | М                                                                                                                                                 | etroList YTD data                                                                                                                                                                                       |                                                                                                                                                                                                                                                                                                                                                                                                                                                  |                                                                                                                                                                                                                                                                                                                                                                                                                         | 12/31/2022                                  |                                                                                                                                                                                                                                                                                                                                                                                                                                                                                                                                                                                                                                                                                                                                                                                                                                                                                                                                                                                                                                                                                                                                                                      | Change                                                                                                                                                                                                                                                                                                                                                                                                                                                                                                                                                                                                                                                                                                                                                                                                                                                                                                                                                                                                                                                                                                                                                                                      |
| 10,086              |                                                                                                                                                   | 10,312                                                                                                                                                                                                  |                                                                                                                                                                                                                                                                                                                                                                                                                                                  |                                                                                                                                                                                                                                                                                                                                                                                                                         | 13,490                                      |                                                                                                                                                                                                                                                                                                                                                                                                                                                                                                                                                                                                                                                                                                                                                                                                                                                                                                                                                                                                                                                                                                                                                                      | -25.2%                                                                                                                                                                                                                                                                                                                                                                                                                                                                                                                                                                                                                                                                                                                                                                                                                                                                                                                                                                                                                                                                                                                                                                                      |
| \$5,856,764,214     |                                                                                                                                                   | \$5,990,127,570                                                                                                                                                                                         |                                                                                                                                                                                                                                                                                                                                                                                                                                                  |                                                                                                                                                                                                                                                                                                                                                                                                                         | \$7,978,869,291                             |                                                                                                                                                                                                                                                                                                                                                                                                                                                                                                                                                                                                                                                                                                                                                                                                                                                                                                                                                                                                                                                                                                                                                                      | -26.6%                                                                                                                                                                                                                                                                                                                                                                                                                                                                                                                                                                                                                                                                                                                                                                                                                                                                                                                                                                                                                                                                                                                                                                                      |
| \$529,000           |                                                                                                                                                   | \$529,000                                                                                                                                                                                               |                                                                                                                                                                                                                                                                                                                                                                                                                                                  |                                                                                                                                                                                                                                                                                                                                                                                                                         | \$540,000                                   |                                                                                                                                                                                                                                                                                                                                                                                                                                                                                                                                                                                                                                                                                                                                                                                                                                                                                                                                                                                                                                                                                                                                                                      | -2.0%                                                                                                                                                                                                                                                                                                                                                                                                                                                                                                                                                                                                                                                                                                                                                                                                                                                                                                                                                                                                                                                                                                                                                                                       |
| \$580,683           |                                                                                                                                                   | \$580,889                                                                                                                                                                                               |                                                                                                                                                                                                                                                                                                                                                                                                                                                  |                                                                                                                                                                                                                                                                                                                                                                                                                         | \$591,465                                   | •                                                                                                                                                                                                                                                                                                                                                                                                                                                                                                                                                                                                                                                                                                                                                                                                                                                                                                                                                                                                                                                                                                                                                                    | -1.8%                                                                                                                                                                                                                                                                                                                                                                                                                                                                                                                                                                                                                                                                                                                                                                                                                                                                                                                                                                                                                                                                                                                                                                                       |
|                     | 567 1,084 827 1 1 1 699 0 701 1.5 Months \$395,423,471 \$535,000 \$564,085 01/22 to 12/31/23 thly data, compiled 10,086 \$5,856,764,214 \$529,000 | Total Sales  567  1,084  827  1 0.1%  1 0.1%  699 99.7%  0 0.0%  701 100%  1.5 Months  \$395,423,471  \$535,000  \$564,085  701/22 to 12/31/23  thly data, compiled  10,086  \$5,856,764,214  \$529,000 | Total Sales    567   887     1,084   1,296     827   855     1 0.1%   3     1 0.1%   1     699   99.7%   693     0 0.0%   0     701   100%   697     1.5 Months   1.9 Months     \$395,423,471   \$392,023,734     \$535,000   \$525,000     \$564,085   \$562,444     701/22 to 12/31/23   1/01/22 to 12/31/23     thly data, compiled   MetroList YTD data     10,086   10,312     \$5,856,764,214   \$5,990,127,570     \$529,000   \$529,000 | Total Sales  567 887 -36.1%  1,084 1,296 -16.4%  827 855 -3.3%  1 0.1% 3 -67%  1 0.1% 1 N/A  699 99.7% 693 0.9%  0 0.0% 0 0%  701 100% 697 0.6%  1.5 Months 1.9 Months -21.1%  \$395,423,471 \$392,023,734 0.9%  \$535,000 \$525,000 1.9%  \$564,085 \$562,444 0.3%  701/22 to 12/31/23 1/01/22 to 12/31/23 thly data, compiled MetroList YTD data  10,086 10,312  \$5,856,764,214 \$5,990,127,570  \$529,000 \$529,000 | Total Sales   Sales   Sales   Sales   Sales | Total Sales         Sales           567         887         -36.1%         626           1,084         1,296         -16.4%         1,468           827         855         -3.3%         665           1         0.1%         3         -67%         0.4%         5           1         0.1%         1         N/A         0.1%         3           699         99.7%         693         0.9%         99.4%         796           0         0.0%         0         0%         0.0%         0           701         100%         697         0.6%         100%         804           1.5 Months         1.9 Months         -21.1%         1.8 Months           \$395,423,471         \$392,023,734         0.9%         \$428,825,482           \$535,000         \$525,000         1.9%         \$485,000           \$564,085         \$562,444         0.3%         \$533,365           701/22 to 12/31/23         1/01/22 to 12/31/23         1/1/2022           thly data, compiled         MetroList YTD data         12/31/2022           thly data, compiled         MetroList YTD data         12/31/2022           \$5,856,764,214         \$5,990,127,570 | Total Sales         Sales         Sales           567         887         -36.1%         626           1,084         1,296         -16.4%         1,468           827         855         -3.3%         665           1         0.1%         3         -67%         0.4%         5         0.6%           1         0.1%         1         N/A         0.1%         3         0.4%           699         99.7%         693         0.9%         99.4%         796         99.0%           0         0.0%         0         0         0.0%         0         0.0%           701         100%         697         0.6%         100%         804         100.0%           1.5 Months         1.9 Months         -21.1%         1.8 Months         \$395,423,471         \$392,023,734         0.9%         \$428,825,482           \$535,000         \$525,000         1.9%         \$485,000         \$533,365           \$01/22 to 12/31/23         1/01/22 to 12/31/23         1/1/2022           thly data, compiled         MetroList YTD data         12/31/2022           thly data, compiled         MetroList YTD data         12/31/2022           \$5,856,764,214 <td< td=""></td<> |

# MLS STATISTICS for December 2023 Data for Sacramento County and the City of West Sacramento