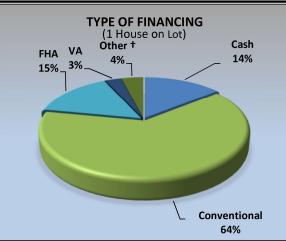

## Type of Financing/Days on Market

| Type of Financing         | Current Month Previous Month |        |       | LENGTH OF TIME ON MARKET |                      |  |       |   |            |  |        |  |         |
|---------------------------|------------------------------|--------|-------|--------------------------|----------------------|--|-------|---|------------|--|--------|--|---------|
|                           |                              |        |       |                          |                      |  |       |   | % of Total |  |        |  |         |
| (Single Family Home only) | # of                         | % of   | # of  | % of                     | (Single Family Only) |  | # of  | ı | Current    |  | Last 4 |  | Last 12 |
| Financing Method          | Units                        | Total  | Units | Total                    | Days on Market       |  | Units |   | Month      |  | Months |  | Months  |
| Cash                      | 100                          | 14.3%  | 138   | 19.8%                    | 0 - 30               |  | 458   |   | 65.3%      |  | 74.3%  |  | 73.6%   |
| Conventional              | 447                          | 63.8%  | 413   | 59.3%                    | 31 - 60              |  | 143   |   | 20.4%      |  | 15.8%  |  | 13.4%   |
| FHA                       | 106                          | 15.1%  | 95    | 13.6%                    | 61 - 90              |  | 59    |   | 8.4%       |  | 5.7%   |  | 5.7%    |
| VA                        | 20                           | 2.9%   | 24    | 3.4%                     | 91 - 120             |  | 24    |   | 3.4%       |  | 2.5%   |  | 3.2%    |
| Other †                   | 28                           | 4.0%   | 27    | 3.9%                     | 121 - 180            |  | 15    |   | 2.1%       |  | 1.3%   |  | 2.8%    |
| Total                     | 701                          | 100.0% | 697   | 100.0%                   | 181+                 |  | 2     |   | 0.3%       |  | 0.5%   |  | 1.3%    |
|                           |                              |        |       |                          | Total                |  | 701   | 1 | 100.0%     |  | 100.0% |  | 100.0%  |