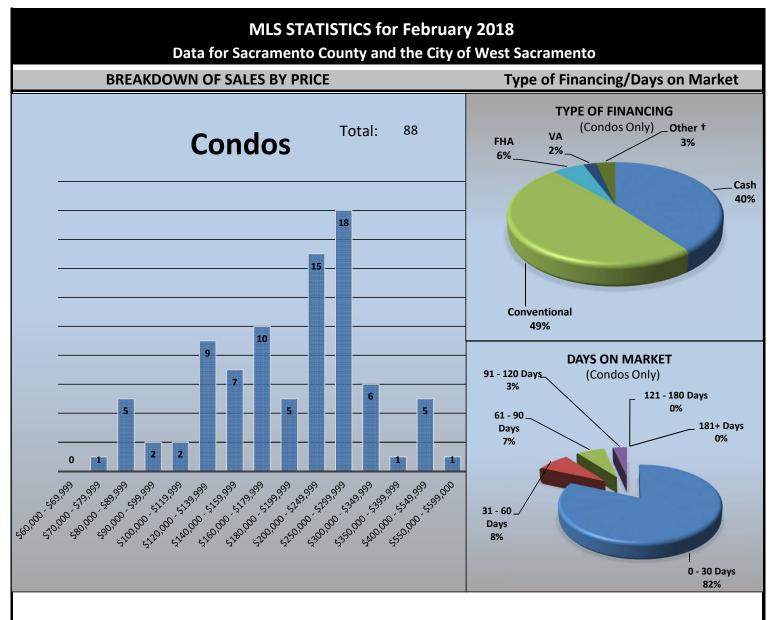

## MLS STATISTICS for February 2018

Data for Sacramento County and the City of West Sacramento

SACRAMENTO

ASSOCIATION OF REALTORS