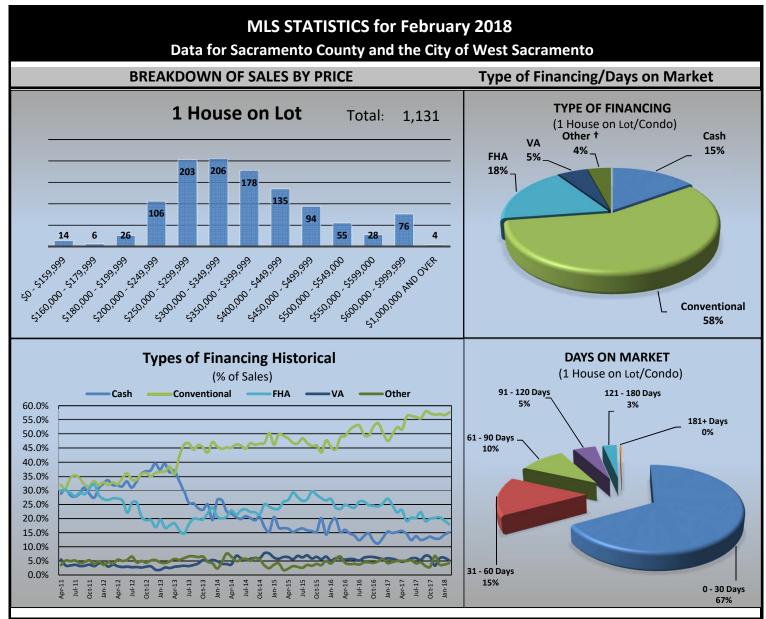

## MLS STATISTICS for February 2018

Data for Sacramento County and the City of West Sacramento

SACRAMENTO

ASSOCIATION OF REALTORS