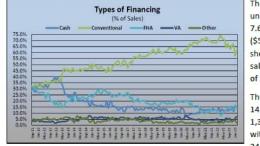

#### Market picks up in February: sales climb, price steady

February closed with 699 sales, a 22.2% increase from January (572). Compared to one year ago (1,082), the current figure is still down 35.4%. Of the 699 sales this month, 105 (15%) used cash financing, 432 (61.8%) used conventional, 98 (14%) used FHA, 49 (7%) used VA and 15 (2.1%) used Other† types of financing. The chart below shows percentage of sales by types of financing since September 2011.